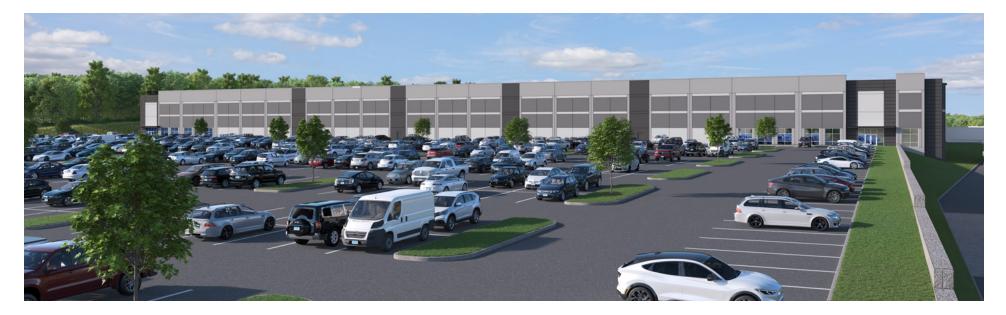

# UP TO 846,000 SF

CLASS A LOGISTICS/LIGHT MANUFACTURING CENTER

# FOR LEASE

SHAD POINT COMMERCE CENTER 0 ROUTE 145, COBLESKILL, NY 12043

**4 DRIVE-INS** 

IMMEDIATE ACCESS TO I-88 (EXIT 22)

CEILING HEIGHT: 32' BTS

All images are renderings by Scannell that the Commerce Center is expected to resemble.

# **Property Overview**

Shad Point Commerce Center is located along Route 145 in the Town of Cobbleskill with immediate access to Interstate 88 (Exit 22). This centralized location allows access to Boston, New York City, and Buffalo in under 4 hours.