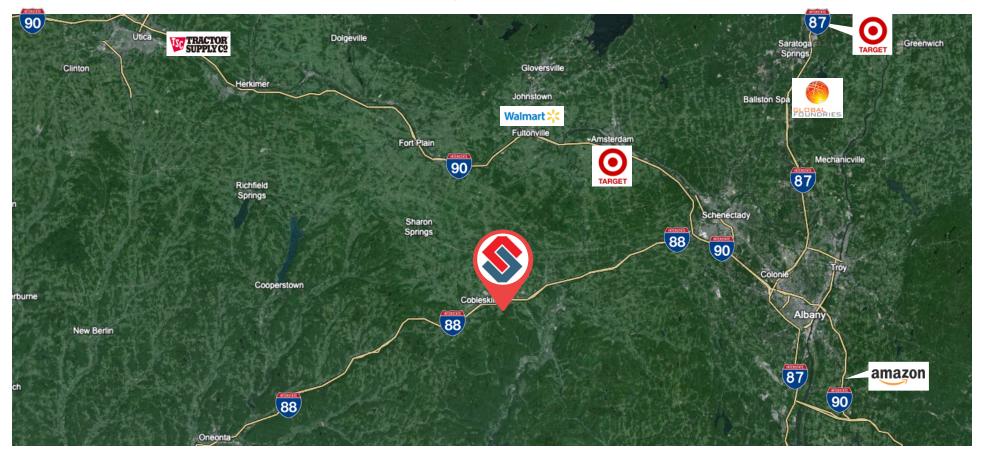

### **REGIONAL DISTRIBUTORS:**

# In Good Company

Join other Fortune 500 companies in the growing Capital Region market. The immediate neighborhood features extensive support services along with easy access to Interstate 88.

# **Excellent Access**

Shad Point Commerce Center is located along Route 145 with immediate access to Interstate 88 (Exit 22).

| Downtown Cobleskill          | 4 miles          |
|------------------------------|------------------|
| Downtown Albany              | ±41 miles        |
| Albany International Airport | ±38 miles        |
| I-88 (Exit 22)               | Immediate Access |