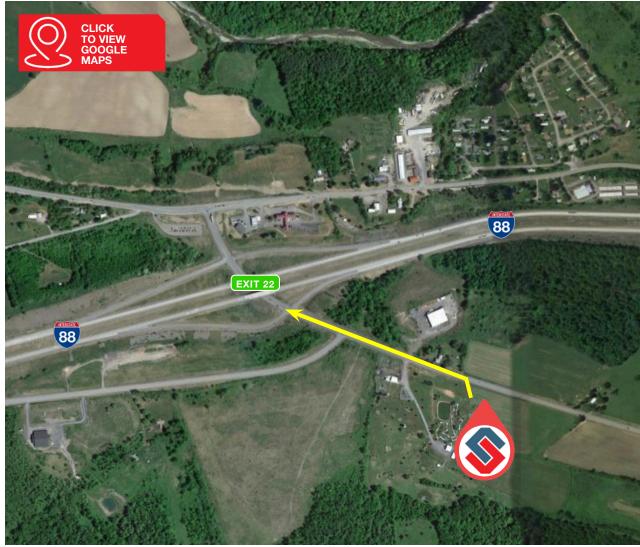

# FOR LEASE

SHAD POINT COMMERCE CENTER 0 ROUTE 145, COBLESKILL, NY 12043

**4 DRIVE-INS** 

IMMEDIATE ACCESS TO I-88 (EXIT 22)

CEILING HEIGHT: 32' BTS

All images are renderings by Scannell that the Commerce Center is expected to resemble.

# **Property Overview**

Shad Point Commerce Center is located along Route 145 in the Town of Cobbleskill with immediate access to Interstate 88 (Exit 22). This centralized location allows access to Boston, New York City, and Buffalo in under 4 hours.

# **Excellent Access**

Shad Point Commerce Center is located along Route 145 with immediate access to Interstate 88 (Exit 22).

| Downtown Cobleskill          | 4 miles          |
|------------------------------|------------------|
| Downtown Albany              | ±41 miles        |
| Albany International Airport | ±38 miles        |
| I-88 (Exit 22)               | Immediate Access |