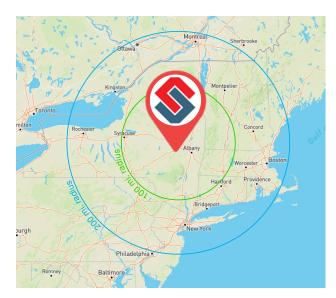

# **Property Overview**

Shad Point Commerce Center is located along Route 145 in the Town of Cobbleskill with immediate access to Interstate 88 (Exit 22). This centralized location allows access to Boston, New York City, and Buffalo in under 4 hours.

# **Excellent Access**

Shad Point Commerce Center is located along Route 145 with immediate access to Interstate 88 (Exit 22).

| Downtown Cobleskill          | 4 miles          |
|------------------------------|------------------|
| Downtown Albany              | ±41 miles        |
| Albany International Airport | ±38 miles        |
| I-88 (Exit 22)               | Immediate Access |