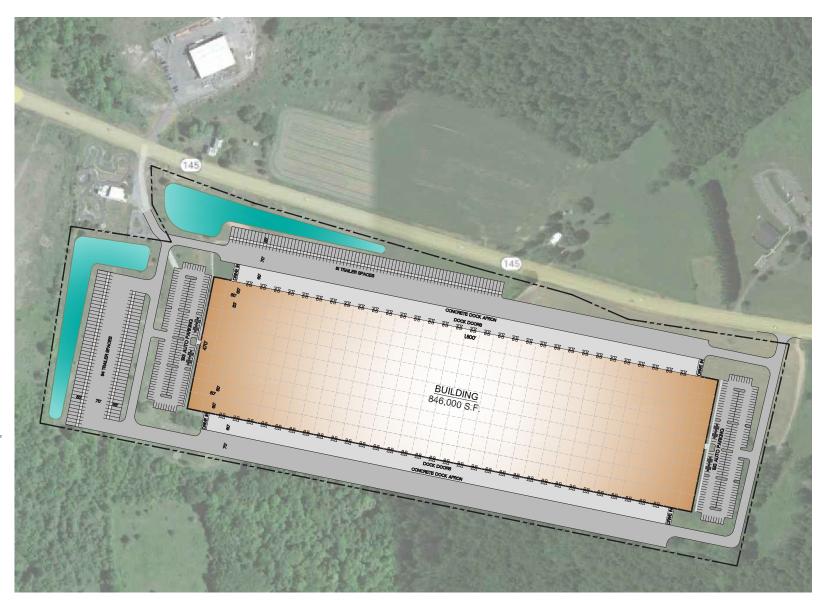

| Construction   | Tilt Up                        |
|----------------|--------------------------------|
| Roof           | TPO                            |
| Building Sizes | 846,000 SF                     |
| Lot Size       | 65 Acres                       |
| Delivery       | 12 Months from Lease Execution |
| Ceiling Height | 32'+ BTS                       |
| Columns        | 50'x50' Typical,               |
|                | 50'x60' Speed Bay at Docks     |
| Floor Slab     | 6"                             |

| Parking       | 386 Auto, 175 Trailer          |
|---------------|--------------------------------|
| Loading       | 128 Docks, 4 Drive-Ins         |
| Lighting      | BTS                            |
| Electrical    | 3 Phase                        |
| Sprinkler     | ESFR                           |
| Zoning        | Industrial, Town of Cobleskill |
| Gas           | NYSEG                          |
| Electric      | National Grid                  |
| Water & Sewer | Public                         |
|               |                                |

# The Space You Need

This Class A new construction can be tailored to meet an occupier's specific requirements. Please contact the listing broker for possible configuration changes.

- Up to 846,000 SF
- 128 Docks, 4 Drive-Ins
- Ceiling: 32' BTS
- Columns: 50'x50' Typical, 50'x60' Speed Bay at Docks
- Auto Parking: Up to 386
- Trailer Parking: Up to 175